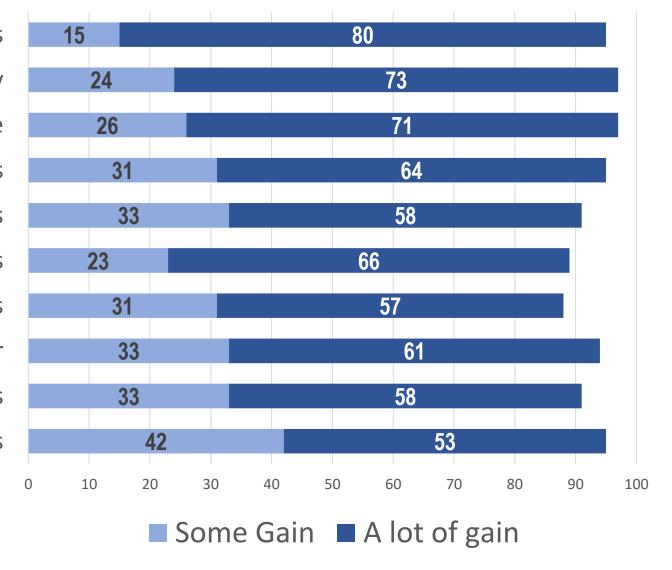

## Leadership Development

90

Challenging Growth: Planting the Seeds

Consider input from others Can listen effectively Show a responsible attitude Can clarify my values Can use info to solve problems Willing to speak up for my ideas Can be honest with others Understand what it takes to be a leader Can set priorities Am able to rely on my strengths