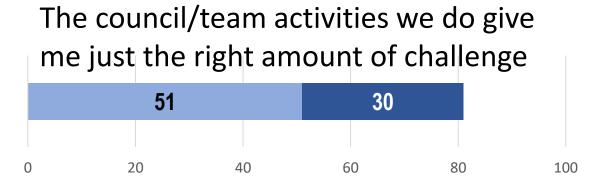

## Meaningful Engagement

84

Sharing Power: Bearing Fruit

## Meaningful Engagement

Sharing Power: Bearing Fruit

84