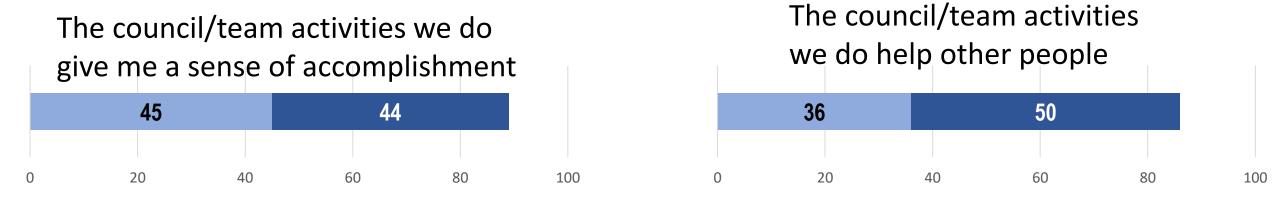

## Meaningful Engagement

84

Sharing Power: Bearing Fruit

## Meaningful Engagement

Sharing Power: Bearing Fruit

84