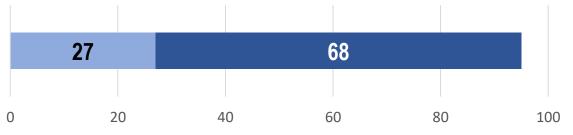

## Meaningful Engagement

84

Sharing Power: Bearing Fruit

## Meaningful Engagement

Sharing Power: Bearing Fruit

84